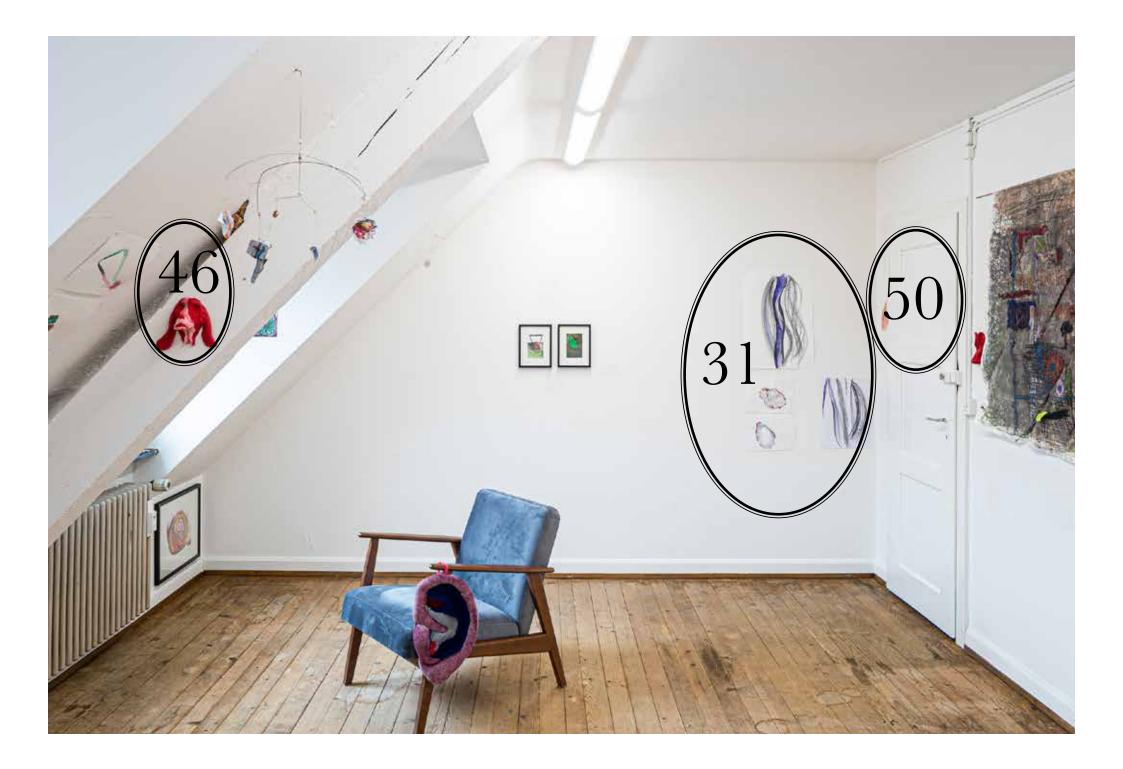

| 30 | <b>Dialog partner II</b> 2020<br>Ink on blotting paper (A4)<br>Inspired of Meret Oppenheim`s woodcut the hair of the<br>Japanese woman, 1985 (42x29,5cm) | 30 |
|----|----------------------------------------------------------------------------------------------------------------------------------------------------------|----|
| 31 | <b>Hairs</b> 2020<br>5 drawings with graphite and pen on paper (A4/A3/A2)                                                                                | 31 |
| 32 | Series of 7 Pets "Who is afraid of?" 2018-2020<br>Dog Air drying clay and plastic (16x6x14cm) 2019<br>Goose Beeswax and plastic (14x6x10cm) 2018         | 32 |
| 33 | <b>Mobile toys "sore points"</b> 2017<br>Watercolour paint on plaster (Gips)                                                                             | 33 |

Series of 7 Pets "Who is afraid of?" 2018-2020 Dog 2020

Fimo (14x16cm)

| 47<br>2 drawings mix | Caress 2020<br>xed media on paper (15x21cm) | 47 |
|----------------------|---------------------------------------------|----|
|----------------------|---------------------------------------------|----|

# **Basketball hoop arrangement** 2019/2020

 $2 \ drawings$  gouache on paper and oil on paper (18x24cm)

Series of 7 Pets "Who is afraid of?" 2018-2020, Cow 2018/2019

Air drying clay (23x8x15cm)

|    |                        | İ  |
|----|------------------------|----|
| 50 | <b>The change</b> 2019 | 50 |
|    | Beeswax (19x19cm)      |    |