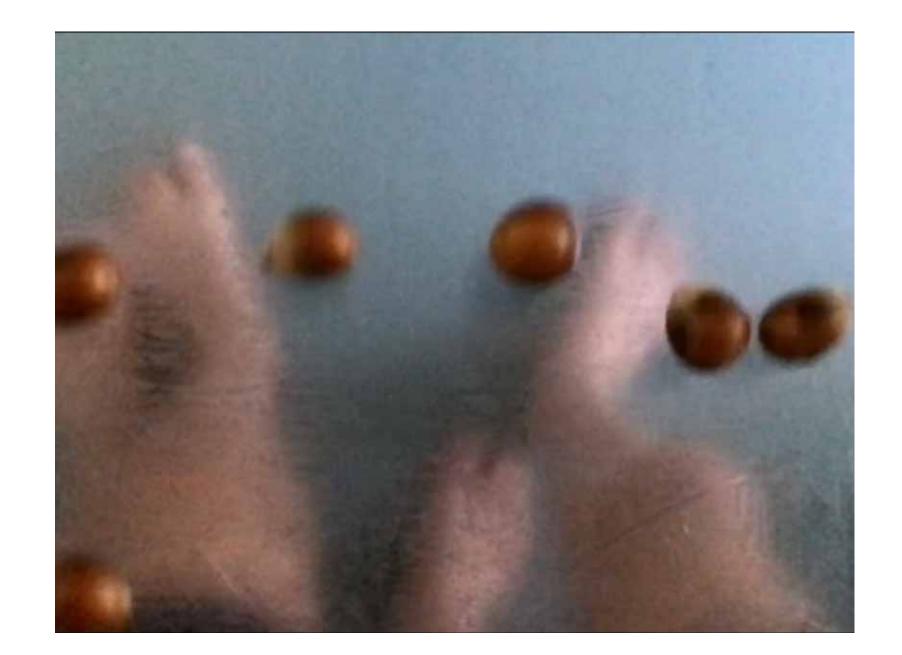

# **Trigger light barrier I** 2019

Cork, acrylic paint on PVC, recycled styrofoam (56,5x18cm)

Footage from smartphone experiments 2019-2021 Videoloop installation created for the exhibition CHANGE OF PERSPECTIVE **Just around the corner** 2021 5,22 Min