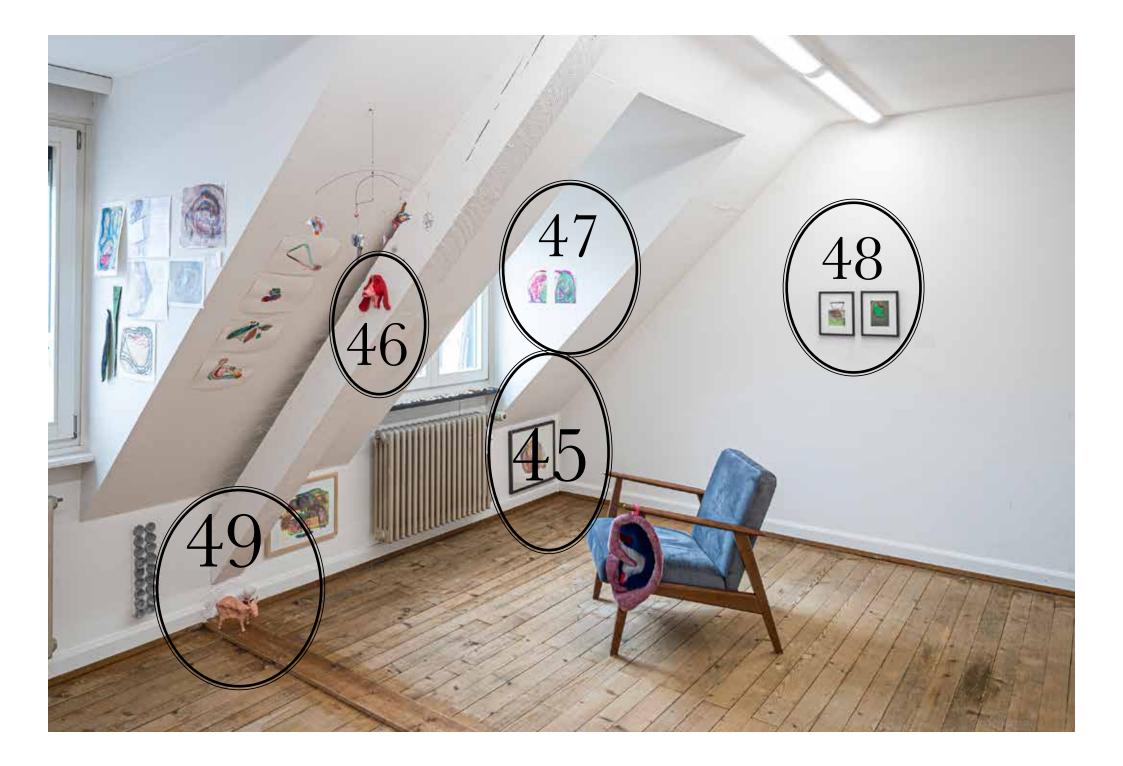

# **4 Drawings "sore points"** 2020

Watercolour paint on paper A5

| 38 | <b>Series of 7 Pets "Who is afraid of?"</b> 2018-2020 <b>Horse</b> 2020<br>Air drying clay and bastfiber (24x4x9cm) | 38 |
|----|---------------------------------------------------------------------------------------------------------------------|----|
| 39 | <b>Starting signal for the process</b> 2019<br>Gouache on paper (42,5x32,5cm)                                       | 39 |
| 40 | <b>Ear I</b> 2020<br>Velvet and polyester fibers (38x24cm)                                                          | 40 |
| 41 | <b>Untitled</b> 2020<br>Gouache, graphite, oil chalk on paper (30x21cm)                                             | 41 |
| 42 | <b>Different perspectives III</b> 2020<br>Beeswax, chalk on paper (24x32 cm)                                        | 42 |

## **Strong VIII** 2020/2021

3 portraits of women from magazines, Perier beads (Bügelperlen) (13x14 cm)

| 44 | <b>Stay in touch</b> 2021<br>Noctilucent perier beads (Nachtleuchtende Bügelperlen) (13x14cm) | 44 |
|----|-----------------------------------------------------------------------------------------------|----|
| 45 | <b>Puffer fish (Pez globo)</b> 2020<br>Gouache and graphite on paper (52,5x42,5cm)            | 45 |

Series of 7 Pets "Who is afraid of?" 2018-2020 Dog 2020

Fimo (14x16cm)

| 47<br>2 drawings mix | Caress 2020<br>xed media on paper (15x21cm) | 47 |
|----------------------|---------------------------------------------|----|
|----------------------|---------------------------------------------|----|

# **Basketball hoop arrangement** 2019/2020

 $2 \ drawings$  gouache on paper and oil on paper (18x24cm)

Series of 7 Pets "Who is afraid of?" 2018-2020, Cow 2018/2019

Air drying clay (23x8x15cm)

|    |                        | İ  |
|----|------------------------|----|
| 50 | <b>The change</b> 2019 | 50 |
|    | Beeswax (19x19cm)      |    |