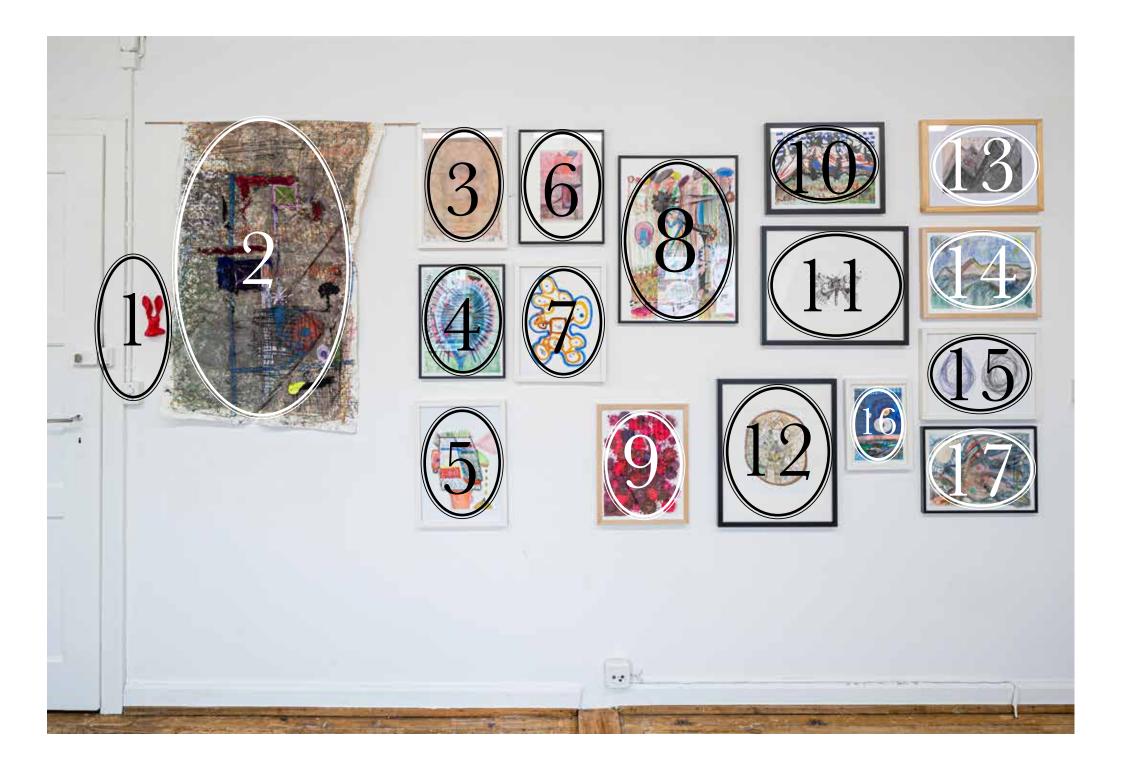

# one Series of 6 ping pong rackets for hope 2019 lb. the stairwell



# **Trigger light barrier I** 2019

Cork, acrylic paint on PVC, recycled styrofoam (56,5x18cm)



Footage from smartphone experiments 2019-2021 Videoloop installation created for the exhibition CHANGE OF PERSPECTIVE **Just around the corner** 2021 5,22 Min





| 01 | Series of 7 Pets "Who is afraid of?" 2018-2020<br>Rabbit 2020 Fimo (15x8cm)        | 01 |
|----|------------------------------------------------------------------------------------|----|
| 02 | <b>The green tongue</b> 2015-2018<br>Pastel, oil chalk and oil on paper (75x107cm) | 02 |
| 03 | <b>Untitled</b> 2016<br>Watercolour paint and coal on japan paper (32x44,5cm)      | 03 |
| 04 | <b>Hedgehog</b> 2017<br>Watercolour paint and ink on paper (31x41cm)               | 04 |
| 05 | <b>"How`s the view?"</b> 2020<br>Beeswax chalk and gouache on paper (32,5x42,5cm)  | 05 |
| 06 | <b>Different perspectives II</b> 2019<br>Beeswax chalk on paper (31x41cm)          | 06 |

| 07 | <b>The differentiated view</b> 2016<br>Pastel chalk and watercolour paint on paper (32,5x42,5cm)  | 07 |
|----|