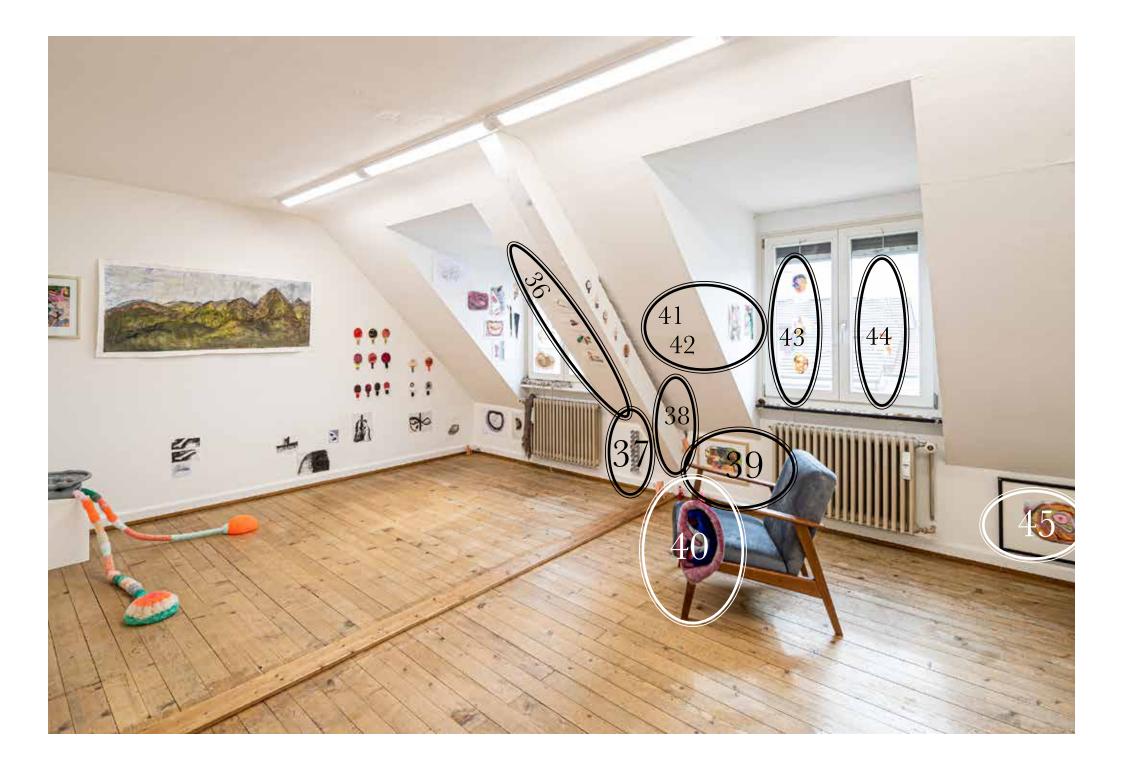

# one Series of 6 ping pong rackets for hope 2019 lb. the stairwell

# **Trigger light barrier I** 2019

Cork, acrylic paint on PVC, recycled styrofoam (56,5x18cm)

Footage from smartphone experiments 2019-2021 Videoloop installation created for the exhibition CHANGE OF PERSPECTIVE **Just around the corner** 2021 5,22 Min

| 01 | Series of 7 Pets "Who is afraid of?" 2018-2020<br>Rabbit 2020 Fimo (15x8cm)        | 01 |
|----|------------------------------------------------------------------------------------|----|
| 02 | <b>The green tongue</b> 2015-2018<br>Pastel, oil chalk and oil on paper (75x107cm) | 02 |
| 03 | <b>Untitled</b> 2016<br>Watercolour paint and coal on japan paper (32x44,5cm)      | 03 |
| 04 | <b>Hedgehog</b> 2017<br>Watercolour paint and ink on paper (31x41cm)               | 04 |
| 05 | <b>"How`s the view?"</b> 2020<br>Beeswax chalk and gouache on paper (32,5x42,5cm)  | 05 |
| 06 | <b>Different perspectives II</b> 2019<br>Beeswax chalk on paper (31x41cm)          | 06 |

| 07 | <b>The differentiated view</b> 2016<br>Pastel chalk and watercolour paint on paper (32,5x42,5cm)  | 07 |
|----|---------------------------------------------------------------------------------------------------|----|
| 80 | <b>The circulation</b> 2019<br>Oil chalk, watercolour paint, velvet and thread on paper (43x60cm) | 80 |
| 09 | <b>Print with mallow</b> 2017<br>Ink on paper (32,5x42,5cm)                                       | 09 |
| 10 | <b>Self-confidence</b> 2017<br>Ink and watercolour paint on paper (42,5x32,5cm)                   | 10 |
| 11 | <b>The patient butterfly</b> 2019<br>Ink on paper (52,5x42,5cm)                                   | 11 |
| 12 | <b>Victoriaamazonica</b> 2019<br>Gouache on paper (42,5x52,5cm)                                   | 12 |

| 13 | <b>Glow pink</b> 2016<br>Graphite and watercolour on paper (43x33cm)                   | 13 |
|----|----------------------------------------------------------------------------------------|----|
| 14 | <b>Glow blue</b> 2017<br>Graphite and watercolour paint on paper (42,5x32,5cm)         | 14 |
| 15 | <b>Common starting point</b> 2017<br>Ballpoint pen on paper (42,5x32,5cm)              | 15 |
| 16 | <b>The soul crocodile</b> 2017<br>Oil chalk, ink and graphite on paper (23,5x32cm)     | 16 |
| 17 | <b>Become independent, fledged</b> 2017<br>Graphite and watercolour on paper (41x31cm) | 17 |

| 18 | <b>Index finger width (Zeigefingerbreit)</b> 2018<br>Air drying clay (23x19cm)<br>Inspired by Bruce Nauman:<br>Wax Impressions of Knees of Five Famous Artists, 1966, Fiberglass and polyester resin<br>39,7x216,5x7cm (Schaulager, Basel 2018) | 18 |
|----|-------------------------------------------------------------------------------------------------------------------------------------------------------------------------------------------------------------------------------------------------|----|
| 19 | <b>Pot holders</b> 2019<br>Cotton crocheted (20x16cm)                                                                                                                                                                                           | 19 |
| 20 | <b>Listeners</b> 2019-2020<br>Unfired clay, rubber and polyester crocheted (34x24cm)                                                                                                                                                            | 20 |
| 21 | Untitled 2020<br>Collage (33x43cm)                                                                                                                                                                                                              | 21 |

| 22 | <b>Mountain worlds</b> 2017<br>Chalk on paper (150x71cm)                                                                                                           | 22 |
|----|--------------------------------------------------------------------------------------------------------------------------------------------------------------------|----|
| 23 | <b>Step</b> 2020<br>2 drawings ink on tea filter (18,5x8cm) Inspired by Meret Oppenheim`s pencil drawing<br>"Love" 1962 30x38cm                                    | 23 |
| 24 | <b>Untitled</b> 2020<br>Ink on tea filter (15x18cm) Inspired of Meret Oppenheim`s woodcut the hair of the<br>Japanese woman, 1985 (42x29,5cm)                      | 24 |
| 25 | <b>Untitled</b> 2020<br>Ink on blotting paper/Tinte auf Löschpapier (A4) Inspired of Meret Oppenheim`s<br>woodcut the hair of the Japanese woman, 1985 (42x29,5cm) | 25 |

| 26 | <b>Red stands for strong feelings</b> 2019-2020<br>Mixed Media on 6 handmade ping pong rackets(16x10cm) | 26 |
|----|---------------------------------------------------------------------------------------------------------|----|
|    |                                                                                                         |    |

# **Prototypes for feelings** 2018-2020

Mixed Media on 4 handmade ping pong rackets (13x7cm)

| 28 | <b>Dialog partner I</b> 2020<br>Ink on blotting paper (A4) Inspired of Meret Oppenheim`s woodcut the hair of the<br>Japanese woman, 1985 (42x29,5cm) | 28 |
|----|------------------------------------------------------------------------------------------------------------------------------------------------------|----|
| 29 | <b>Ping Pong</b> 2020<br>Felt, Beeswax and Mixed Media on handmade ping pong rackets (16x10cm)                                                       | 29 |

| 30 | <b>Dialog partner II</b> 2020<br>Ink on blotting paper (A4)<br>Inspired of Meret Oppenheim`s woodcut the hair of the<br>Japanese woman, 1985 (42x29,5cm) | 30 |
|----|----------------------------------------------------------------------------------------------------------------------------------------------------------|----|
| 31 | <b>Hairs</b> 2020<br>5 drawings with graphite and pen on paper (A4/A3/A2)                                                                                | 31 |
| 32 | Series of 7 Pets "Who is afraid of?" 2018-2020<br>Dog Air drying clay and plastic (16x6x14cm) 2019<br>Goose Beeswax and plastic (14x6x10cm) 2018         | 32 |
| 33 | <b>Mobile toys "sore points"</b> 2017<br>Watercolour paint on plaster (Gips)                                                                             | 33 |

### Security pictures 2017-2020 Leftovers security capsule 2017

Felt, Wool, Window pictures

### **Series of 6 ping pong rackets for hope** 2019

Mixed media (8x5cm)

# **4 Drawings "sore points"** 2020

Watercolour paint on paper A5

| 38 | <b>Series of 7 Pets "Who is afraid of?"</b> 2018-2020 <b>Horse</b> 2020<br>Air drying clay and bastfiber (24x4x9cm) | 38 |
|----|---------------------------------------------------------------------------------------------------------------------|----|
| 39 | <b>Starting signal for the process</b> 2019<br>Gouache on paper (42,5x32,5cm)                                       | 39 |
| 40 | <b>Ear I</b> 2020<br>Velvet and polyester fibers (38x24cm)                                                          | 40 |
| 41 | <b>Untitled</b> 2020<br>Gouache, graphite, oil chalk on paper (30x21cm)                                             | 41 |
| 42 | <b>Different perspectives III</b> 2020<br>Beeswax, chalk on paper (24x32 cm)                                        | 42 |

## **Strong VIII** 2020/2021

3 portraits of women from magazines, Perier beads (Bügelperlen) (13x14 cm)

| 44 | <b>Stay in touch</b> 2021<br>Noctilucent perier beads (Nachtleuchtende Bügelperlen) (13x14cm) | 44 |
|----|-----------------------------------------------------------------------------------------------|----|
| 45 | <b>Puffer fish (Pez globo)</b> 2020<br>Gouache and graphite on paper (52,5x42,5cm)            | 45 |

Series of 7 Pets "Who is afraid of?" 2018-2020 Dog 2020

Fimo (14x16cm)

| 47<br>2 drawings mix | Caress 2020<br>xed media on paper (15x21cm) | 47 |
|----------------------|---------------------------------------------|----|
|----------------------|---------------------------------------------|----|