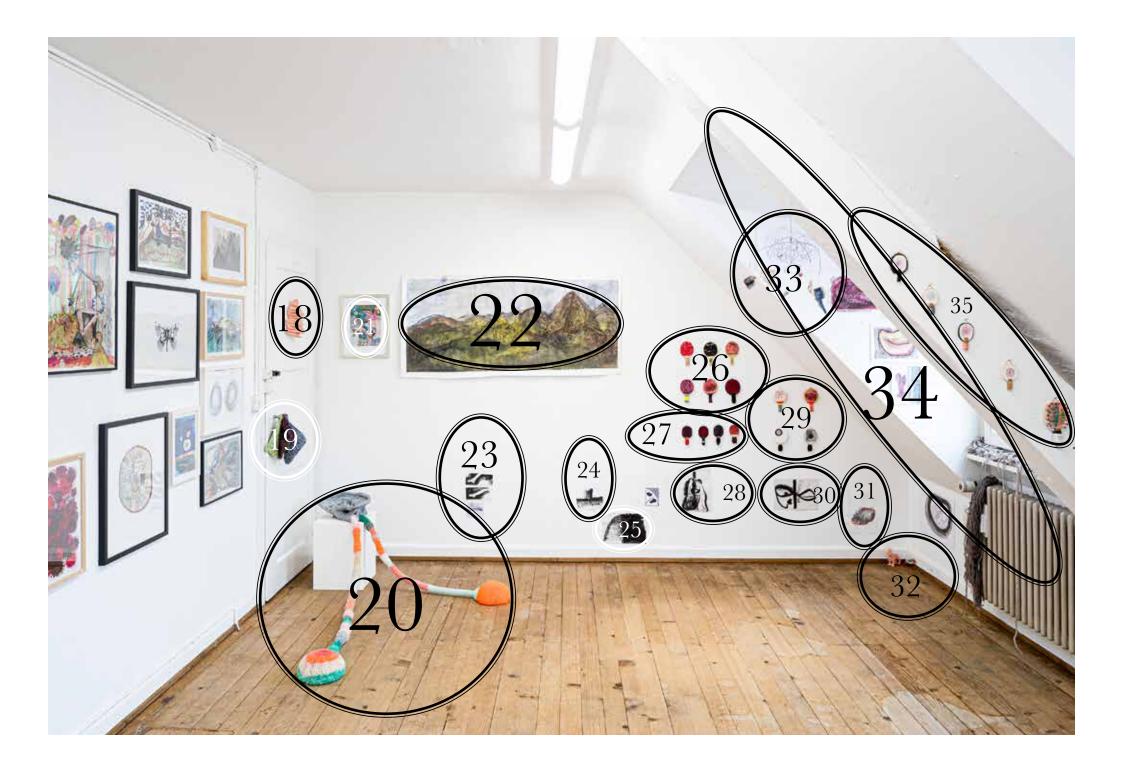

| 18 | <b>Index finger width (Zeigefingerbreit)</b> 2018<br>Air drying clay (23x19cm)<br>Inspired by Bruce Nauman:<br>Wax Impressions of Knees of Five Famous Artists, 1966, Fiberglass and polyester resin<br>39,7x216,5x7cm (Schaulager, Basel 2018) | 18 |
|----|-------------------------------------------------------------------------------------------------------------------------------------------------------------------------------------------------------------------------------------------------|----|
| 19 | <b>Pot holders</b> 2019<br>Cotton crocheted (20x16cm)                                                                                                                                                                                           | 19 |
| 20 | <b>Listeners</b> 2019-2020<br>Unfired clay, rubber and polyester crocheted (34x24cm)                                                                                                                                                            | 20 |
| 21 | Untitled 2020<br>Collage (33x43cm)                                                                                                                                                                                                              | 21 |

| 22 | <b>Mountain worlds</b> 2017<br>Chalk on paper (150x71cm)                                                                                                           | 22 |
|----|--------------------------------------------------------------------------------------------------------------------------------------------------------------------|----|
| 23 | <b>Step</b> 2020<br>2 drawings ink on tea filter (18,5x8cm) Inspired by Meret Oppenheim`s pencil drawing<br>"Love" 1962 30x38cm                                    | 23 |
| 24 | <b>Untitled</b> 2020<br>Ink on tea filter (15x18cm) Inspired of Meret Oppenheim`s woodcut the hair of the<br>Japanese woman, 1985 (42x29,5cm)                      | 24 |
| 25 | <b>Untitled</b> 2020<br>Ink on blotting paper/Tinte auf Löschpapier (A4) Inspired of Meret Oppenheim`s<br>woodcut the hair of the Japanese woman, 1985 (42x29,5cm) | 25 |

| 26 | <b>Red stands for strong feelings</b> 2019-2020<br>Mixed Media on 6 handmade ping pong rackets(16x10cm) | 26 |
|----|---------------------------------------------------------------------------------------------------------|----|
|    |                                                                                                         |    |

# **Prototypes for feelings** 2018-2020

Mixed Media on 4 handmade ping pong rackets (13x7cm)

| 28 | <b>Dialog partner I</b> 2020<br>Ink on blotting paper (A4) Inspired of Meret Oppenheim`s woodcut the hair of the<br>Japanese woman, 1985 (42x29,5cm) | 28 |
|----|------------------------------------------------------------------------------------------------------------------------------------------------------|----|
| 29 | <b>Ping Pong</b> 2020<br>Felt, Beeswax and Mixed Media on handmade ping pong rackets (16x10cm)                                                       | 29 |

| 30 | <b>Dialog partner II</b> 2020<br>Ink on blotting paper (A4)<br>Inspired of Meret Oppenheim`s woodcut the hair of the<br>Japanese woman, 1985 (42x29,5cm) | 30 |
|----|----------------------------------------------------------------------------------------------------------------------------------------------------------|----|
| 31 | <b>Hairs</b> 2020<br>5 drawings with graphite and pen on paper (A4/A3/A2)                                                                                | 31 |
| 32 | Series of 7 Pets "Who is afraid of?" 2018-2020<br>Dog Air drying clay and plastic (16x6x14cm) 2019<br>Goose Beeswax and plastic (14x6x10cm) 2018         | 32 |
| 33 | <b>Mobile toys "sore points"</b> 2017<br>Watercolour paint on plaster (Gips)                                                                             | 33 |