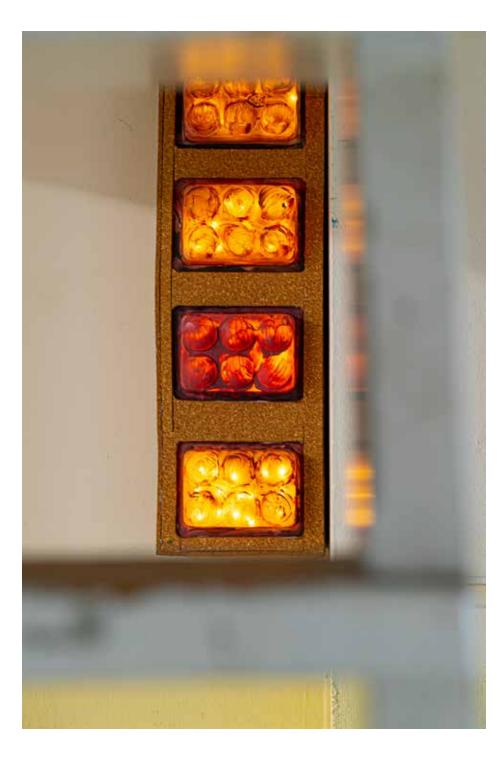

# **Trigger light barrier I** 2019

Cork, acrylic paint on PVC, recycled styrofoam (56,5x18cm)

Footage from smartphone experiments 2019-2021 Videoloop installation created for the exhibition CHANGE OF PERSPECTIVE **Just around the corner** 2021 5,22 Min