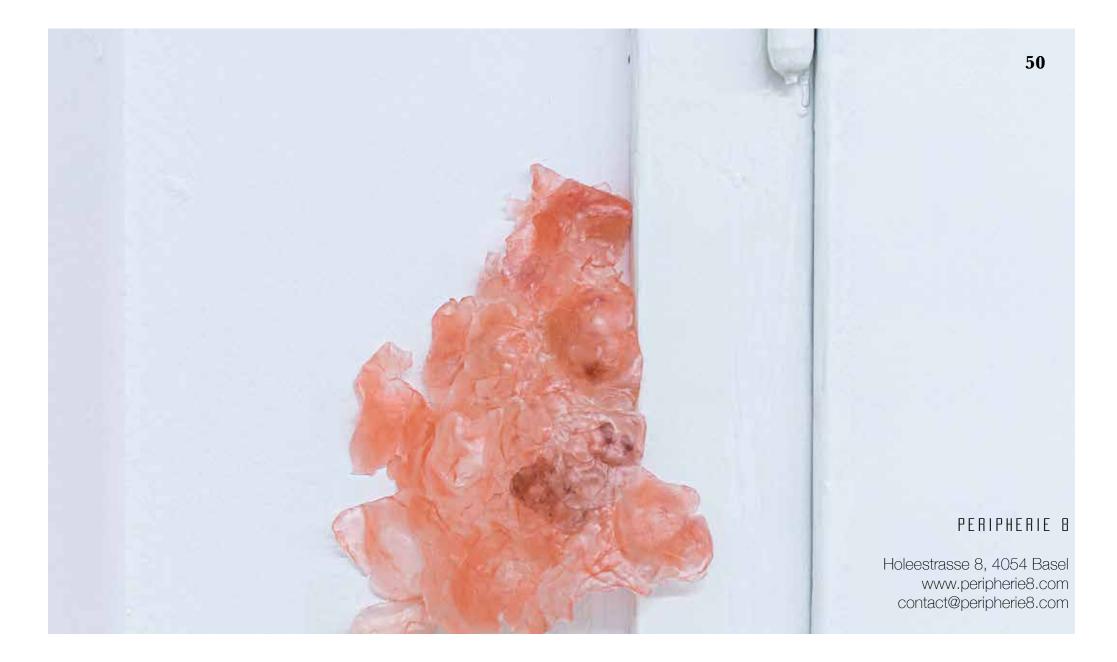

# **Basketball hoop arrangement** 2019/2020

 $2 \ drawings$  gouache on paper and oil on paper (18x24cm)

Series of 7 Pets "Who is afraid of?" 2018-2020, Cow 2018/2019

Air drying clay (23x8x15cm)

|    |                        | İ  |
|----|------------------------|----|
| 50 | <b>The change</b> 2019 | 50 |
|    | Beeswax (19x19cm)      |    |