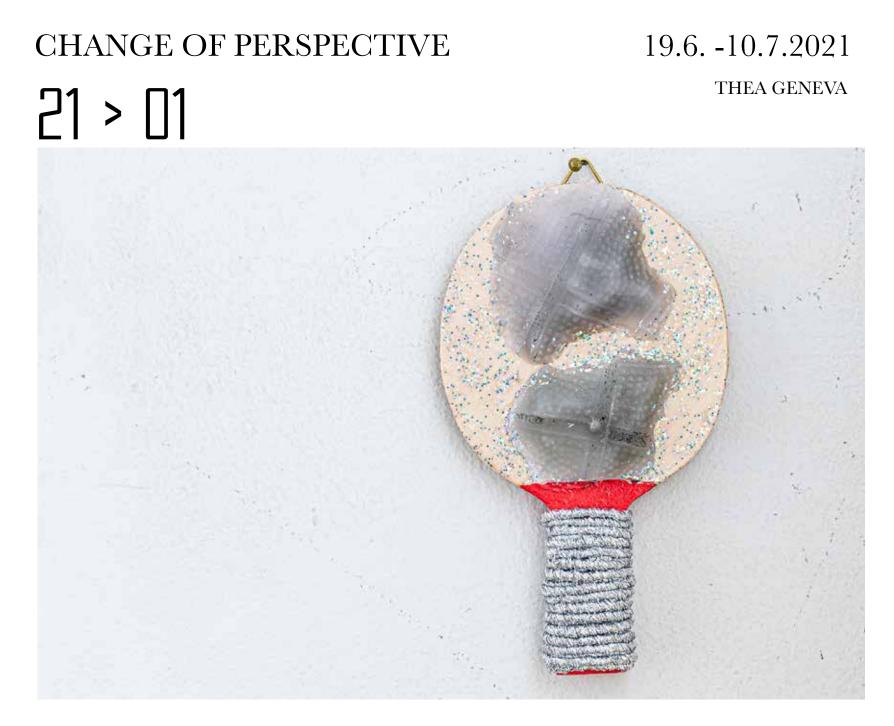

# one Series of 6 ping pong rackets for hope 2019 lb. the stairwell



# **Trigger light barrier I** 2019

Cork, acrylic paint on PVC, recycled styrofoam (56,5x18cm)



Footage from smartphone experiments 2019-2021 Videoloop installation created for the exhibition CHANGE OF PERSPECTIVE **Just around the corner** 2021 5,22 Min





| 01 | Series of 7 Pets "Who is afraid of?" 2018-2020<br>Rabbit 2020 Fimo (15x8cm)        | 01 |
|----|------------------------------------------------------------------------------------|----|
| 02 | <b>The green tongue</b> 2015-2018<br>Pastel, oil chalk and oil on paper (75x107cm) | 02 |
| 03 | <b>Untitled</b> 2016<br>Watercolour paint and coal on japan paper (32x44,5cm)      | 03 |
| 04 | <b>Hedgehog</b> 2017<br>Watercolour paint and ink on paper (31x41cm)               | 04 |
| 05 | <b>"How`s the view?"</b> 2020<br>Beeswax cha